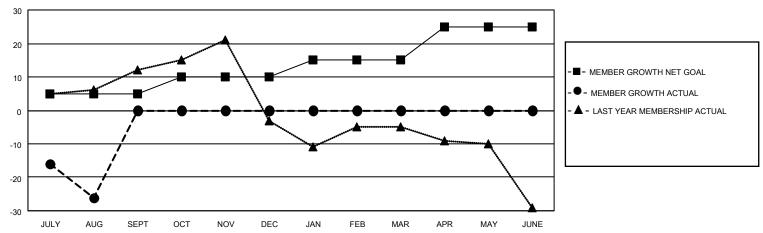

### GOALS AND ACTUAL MEMBERS CUMULATIVE

| DROPPED CLUBS: 0 |    | 7 CLUBS OF 34 ADDED 1 OR<br>MORE NEW MEMBERS | GENDER DISTRIBUTION                |              |  |
|------------------|----|----------------------------------------------|------------------------------------|--------------|--|
|                  |    | WORE NEW MEMBERS                             | MALE                               | 673 (74.45%) |  |
|                  |    |                                              | FEMALE 231 (25.55%)                |              |  |
| DROPPED MEMBERS  |    |                                              | NON BINARY                         | 0 (0.00%)    |  |
|                  |    |                                              | PREFER NOT TO ANSWER 0 (0.00%)     |              |  |
| DECEASED         | 4  |                                              |                                    | , ,          |  |
| CLUB CANCELLED   | 0  | CLICK HERE FOR CUMULATIVE                    | TOTAL FAMILY UNIT MEMBERS          | 168          |  |
| OTHER            | 32 | MEMBERSHIP DATA                              |                                    |              |  |
| TOTAL            | 36 |                                              | FAMILY MEMBERS PAYING HALF DUES 86 |              |  |
|                  |    |                                              |                                    |              |  |